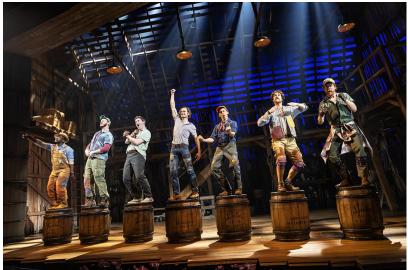

## "Designing SHUCKED was a sheer delight, and in no small part due to our fabulously skilled and fun lighting team!"

- Japhy Weideman, Lighting Designer, SHUCKED

Photo credit (left): Alex Newell and cast in SHUCKED (Matthew Murphy & Evan Zimmerman)