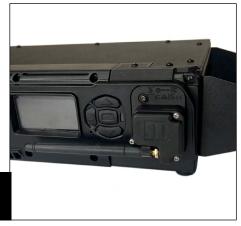

## How it works:

- 1. Plug the Multiverse Connect Module into the fixture base.
- 2. Screw the Multiverse Connect Module onto the fixture using a Phillips Head screwdriver and the screws that come with the fixture.
- 3. Attach the 2.4GHz antenna to the Multiverse Connect Module, and you're ready to use wireless DMX/RDM with the fixture!

City Theatrical's Multiverse® Connect Modules are small devices that bring all the capabilities of Multiverse wireless DMX/RDM to a lighting fixture built by an OEM manufacturing partner of City Theatrical, such as the MAC Viper XIP by Martin Lighting.