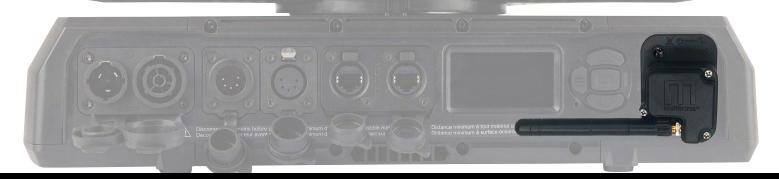

City Theatrical's Multiverse® Connect Modules are small devices that bring all the capabilities of Multiverse wireless DMX/RDM to a lighting fixture built by an OEM manufacturing partner of City Theatrical, such as the MAC Viper XIP by Martin Lighting.

The 2.4GHz model (P/N 5914) uses the 2dBi Omni Antenna, 2.3" (P/N 5729), which is the same antenna we use in our best-selling Multiverse SHoW Baby devices.