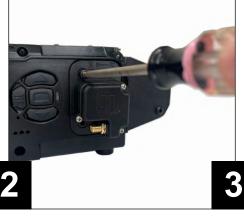

## How it works:

- 1. Plug the Multiverse Connect Module into the fixture base.
- 2. Screw the Multiverse Connect Module onto the fixture using a Phillips Head screwdriver and the screws that come with the fixture.
- 3. Attach the 2.4GHz antenna to the Multiverse Connect Module, and you're ready to use wireless DMX/RDM with the fixture!