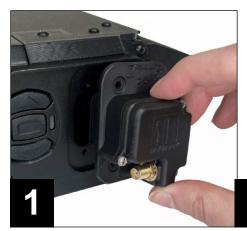

## How it works:

- 1. Plug the Multiverse Connect Module into the fixture base.
- 2. Screw the Multiverse Connect Module onto the fixture using a Phillips Head screwdriver and the screws that come with the fixture.
- 3. Attach the 2.4GHz antenna to the Multiverse Connect Module, and you're ready to use wireless DMX/RDM with the fixture!