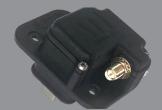

City Theatrical's Multiverse® Connect Modules are small devices that bring all the capabilities of Multiverse wireless DMX/RDM to a lighting fixture built by an OEM manufacturing partner of City Theatrical, such as the MAC Viper XIP by Martin Lighting.

The 2.4GHz model (P/N 5914) uses the 2dBi Omni Antenna, 2.3" (P/N 5729), which is the same antenna we use in our best-selling Multiverse SHoW Baby devices.