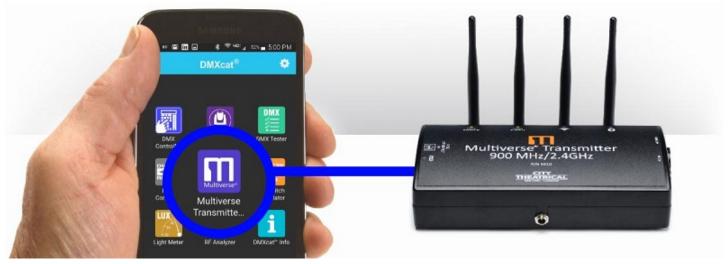

## City Theatrical: DMXcat Update for Multiverse

by Stage Directions • in Tools of the Trade • on August 16, 2019

Did you know there is DMXcat®\* hardware built into every Multiverse® Transmitter\*? This means you can now access, con gure, and control your Multiverse Transmitter with the latest version of the free DMXcat app, which is available for: iPhone, Android, and Amazon Fire. Here's a video overview of the DMXcat.

DMXcat technology means that you no longer have to touch or even be close to your Multiverse Transmitter to make changes to it. Additional features included with this DMXcat app update for use with the DMXcat hardware dongle include: