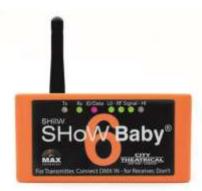

The QolorPoint Wireless LED Uplighters were controlled by plug and play wireless DMX technology with <u>SHOW DMX SHOW Baby® 6</u>. The lighting package was provided by Barbizon Lighting Company.

To find out more, read the full case study.

## **QolorPoint Wireless LED Uplighter by City Theatrical**

SHoW DMX SHoW Baby® 6 wireless DMX with Maximum Bandwidth Technology™ by City Theatrical