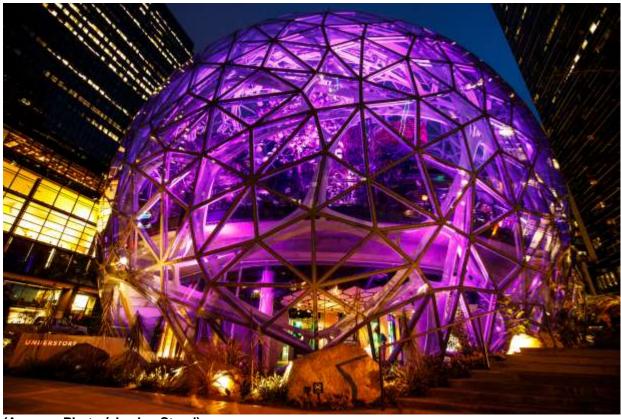

## QolorPoint Wireless LED Uplighters Illuminate The Spheres on Amazon's Campus

**QolorPoint<sup>®</sup> Wireless LED Uplighters** by **City Theatrical** were recently used to illuminate The Spheres on Amazon's campus in Seattle, Washington with a purple lighting display to celebrate 100 days until Seattle hosts the 2018 Special Olympics USA Games.

Twenty four <u>QolorPoint Wireless LED Uplighters</u> were set up within the 4,000 square foot grounds of The Spheres to create high intensity colored lighting effects that could be seen citywide through 2,643 panes of glass.