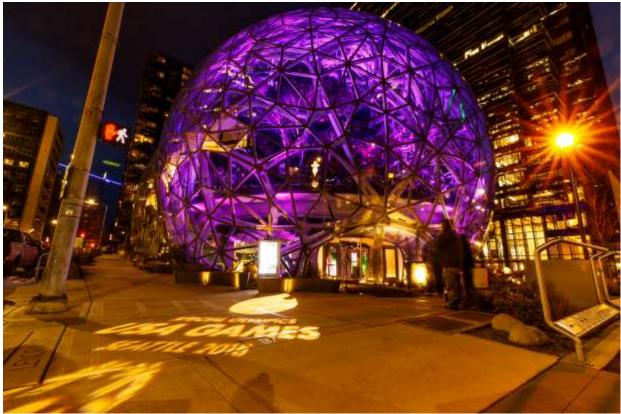

## QolorPoint Wireless LED Uplighters Illuminate The Spheres on Amazon's Campus

**QolorPoint<sup>®</sup> Wireless LED Uplighters** by **City Theatrical** were recently used to illuminate The Spheres on Amazon's campus in Seattle, Washington with a purple lighting display to celebrate 100 days until Seattle hosts the 2018 Special Olympics USA Games.

Twenty four <u>QolorPoint Wireless LED Uplighters</u> were set up within the 4,000 square foot grounds of The Spheres to create high intensity colored lighting effects that could be seen citywide through 2,643 panes of glass.

In addition to the intensity of light provided by the uplighters, the fixtures were selected to light The Spheres for their high level of portability and IP65 rating to protect against water and humidity used to nurture over 40,000 plants in the three massive domes. The uplighters will also be used for future events in The Spheres.