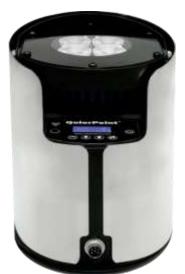

## QolorPoint Wireless LED Uplighters Illuminate The Spheres on Amazon's Campus

**QolorPoint<sup>®</sup> Wireless LED Uplighters** by **City Theatrical** were recently used to illuminate The Spheres on Amazon's campus in Seattle, Washington with a purple lighting display to celebrate 100 days until Seattle hosts the 2018 Special Olympics USA Games.

Twenty four <u>QolorPoint Wireless LED Uplighters</u> were set up within the 4,000 square foot grounds of The Spheres to create high intensity colored lighting effects that could be seen citywide through 2,643 panes of glass.

In addition to the intensity of light provided by the uplighters, the fixtures were selected to light The Spheres for their high level of portability and IP65 rating to protect against water and humidity used to nurture over 40,000 plants in the three massive domes. The uplighters will also be used for future events in The Spheres.

## **QolorPoint Wireless LED Uplighter by City Theatrical**

SHoW DMX SHoW Baby® 6 wireless DMX with Maximum Bandwidth Technology™ by City Theatrical