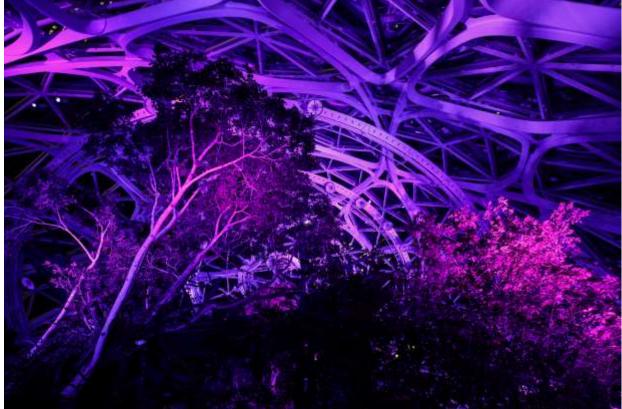

Twenty four <u>QolorPoint Wireless LED Uplighters</u> were set up within the 4,000 square foot grounds of The Spheres to create high intensity colored lighting effects that could be seen citywide through 2,643 panes of glass.

In addition to the intensity of light provided by the uplighters, the fixtures were selected to light The Spheres for their high level of portability and IP65 rating to protect against water and humidity used to nurture over 40,000 plants in the three massive domes. The uplighters will also be used for future events in The Spheres.