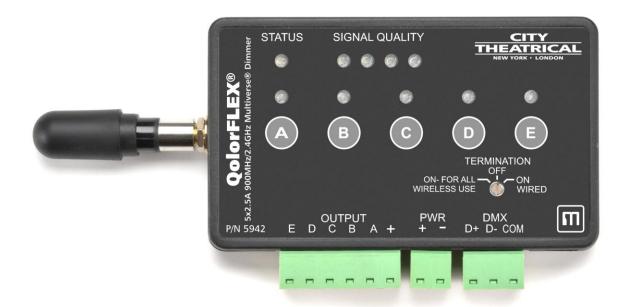

## City Theatrical Now Shipping QolorFLEX 5x2.5A Multiverse Dimmers

City Theatrical's QolorFLEX® 5x2.5A Multiverse® Dimmers, which are constant voltage, five-output, miniature dimmers that can be controlled wirelessly, are now available through City Theatrical distributors worldwide. Recently recognized with an honorable mention in the Lighting – Control category at the LDI Show 2019 Best Debuting Product Awards, QolorFLEX 5x2.5A Multiverse Dimmers have built a foundation for City Theatrical's family of miniature low voltage wireless dimmers with Multiverse\* wireless DMX/RDM connectivity.

Available in dual band 900MHz/2.4GHz (P/N 5942)\*\* or 2.4GHz band only (P/N 5943), **QolorFLEX 5x2.5A Multiverse Dimmers** be controlled wirelessly using City Theatrical's **Multiverse wireless DMX/RDM** or SHoW DMX Neo wireless DMX/RDM technology, or with wired DMX. These dimmers provide 20-bit PWM resolution and 8-bit or 16-bit control for extremely smooth dimming at the low end of the dimming curve.

**QolorFLEX 5x2.5A Multiverse Dimmers** use detachable input and output connectors to make wiring easy. Configuration is performed using RDM, such as with a City Theatrical **DMXcat® Multi Function Test Tool**, or with City Theatrical's USB Configuration program for PC/Mac. A mounting bracket is included with the Dimmer to allow easy mounting to scenery.

<sup>\*\*900</sup>MHz band is licensed for use in North America only.

QolorFLEX 5x2.5A 900MHz/2.4GHz Multiverse Dimmer (P/N 5942) is a constant voltage, five-output dimmer that can be controlled wirelessly using City Theatrical's Multiverse or SHoW DMX Neo wireless DMX/RDM technology, or with wired DMX.