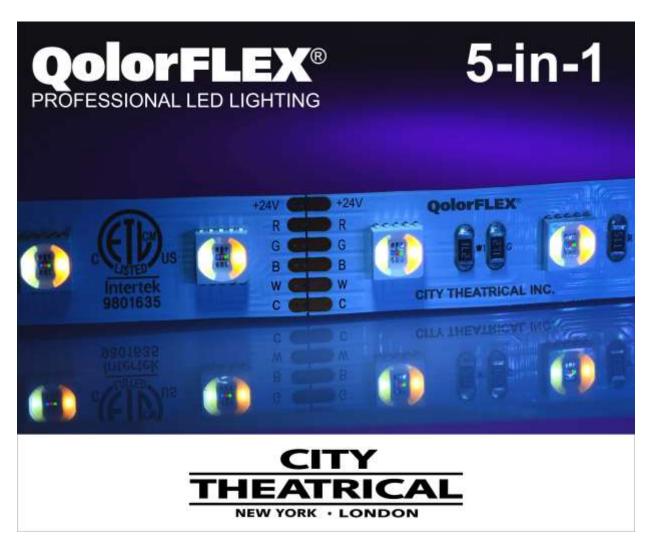

## City Theatrical Introduces QolorFLEX® 5-in-1 LED Tape

**City Theatrical** announces the expansion of its **QolorFLEX** brand of professional, flexible linear LED lighting to include **QolorFLEX 5-in-1 LED Tape**, an innovative new LED tape lighting that offers lighting and scenic design professionals more color mixing options and flexibility of white light to help maximize creative potential for performances and installations.

Now available in full five meter reels and sample strips, **QolorFLEX 5-in-1 LED Tape** is an interior-grade RGBWWCW LED Tape with high output brightness and the ability to create a wide spectrum of colors when used with a DMX color control system. ETL-listed, **QolorFLEX 5-in-1 LED Tape** includes a tunable white that pairs an RGB diode with 2,500 K and 6,500 K white diodes so designers can fine-tune colors. Each tape also comes with wiring leads on both ends and durable 3M adhesive backing.

**QolorFLEX 5-in-1 LED Tape** by City Theatrical offers lighting and scenic design professionals more color mixing options and flexibility of white light to help maximize creative potential for performances and installations.