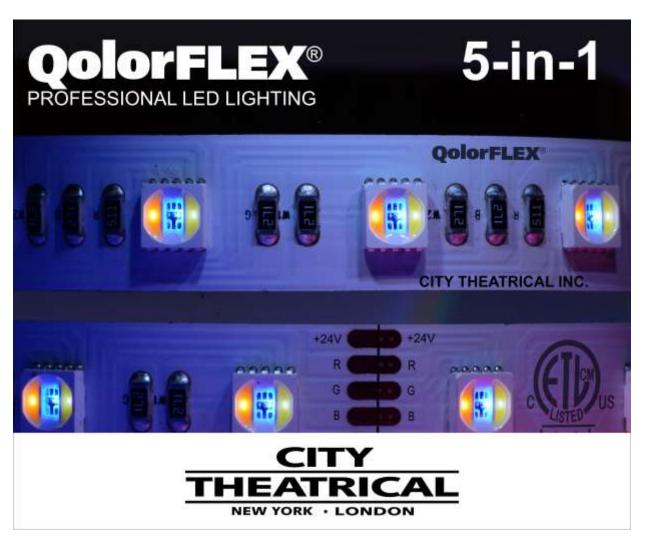

## City Theatrical Introduces QolorFLEX® 5-in-1 LED Tape

**City Theatrical** announces the expansion of its **QolorFLEX** brand of professional, flexible linear LED lighting to include **QolorFLEX 5-in-1 LED Tape**, an innovative new LED tape lighting that offers lighting and scenic design professionals more color mixing options and flexibility of white light to help maximize creative potential for performances and installations.

Now available in full five meter reels and sample strips, **QolorFLEX 5-in-1 LED Tape** is an interior-grade RGBWWCW LED Tape with high output brightness and the ability to create a wide spectrum of colors when used with a DMX color control system. ETL-listed, **QolorFLEX 5-in-1 LED Tape** includes a tunable white that pairs an RGB diode with 2,500 K and 6,500 K white diodes so designers can fine-tune colors. Each tape also comes with wiring leads on both ends and durable 3M adhesive backing.

**QolorFLEX 5-in-1 LED Tape** by City Theatrical offers lighting and scenic design professionals more color mixing options and flexibility of white light to help maximize creative potential for performances and installations.