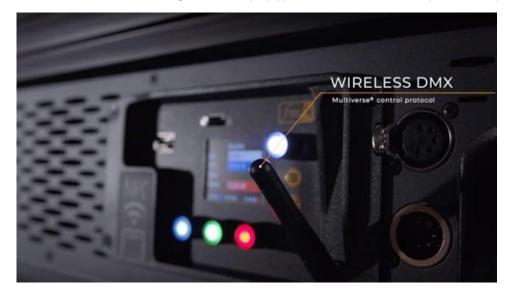

City Theatrical Multiverse wireless DMX/RDM technology comes onboard in various light fixtures by ETC, including the fos/4 Panel.