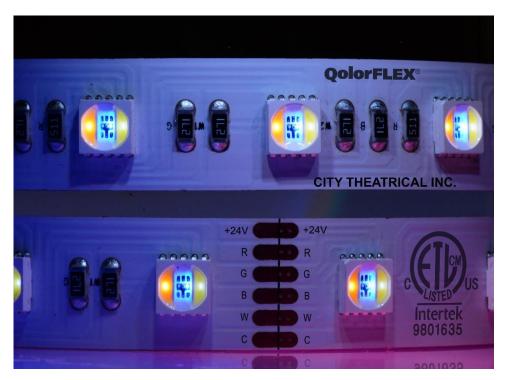

Explore City Theatrical's line of innovative lighting accessories for film and video before the show.

City Theatrical's QolorFLEX 5-in-1 HiQ High CRI LED Tape (top) vs. QolorFLEX 5-in-1 LED Tape RGBACW (below).