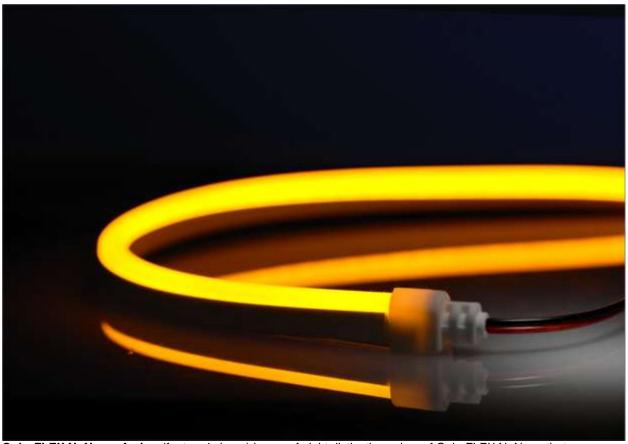

**QolorFLEX NuNeon** is an incredibly flexible and bright sealed LED linear lighting product that can be used to replace traditional neon lighting. Up to 80% more flexible than similar products, **QolorFLEX NuNeon** was carefully developed to provide lighting and scenic designers with the ability to add bold and bright accents throughout entertainment and architectural projects. It operates on 24VDC, can be cut to length in 50mm (2") increments, and includes 200mm (8") flat cables on both ends for easy connections. **QolorFLEX NuNeon** is available in RGB in 5m reels, and seven distinctive colors in 10m reels.

City Theatrical's Plasa 2018 Preview is available at: http://www.citytheatrical.com/plasa-2018-preview

**QolorFLEX NuNeon, Amber** (featured above) is one of eight distinctive colors of QolorFLEX NuNeon that was carefully developed to add bold and bright accents to entertainment and architectural projects.