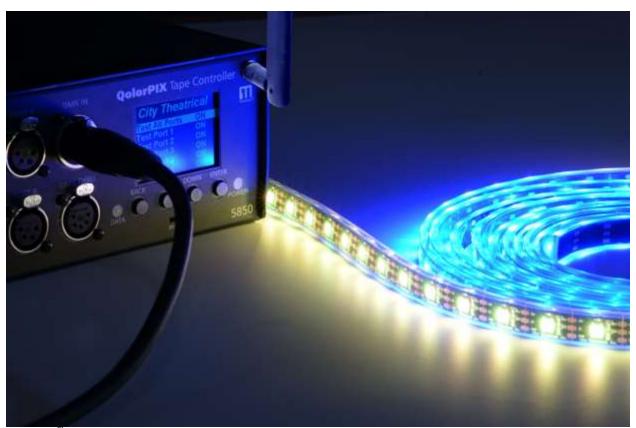

Learn more about working with QolorFLEX NuNeon in this new video: https://youtu.be/ti4ecRmyCMQ

**QolorPIX** plug and play pixel control products make it easy to create thousands of professional dynamic lighting effects - chases, fades, scrolls, bursts, and more - in minutes. Sold in 5m reels with 48 individually controlled LEDs per meter and compliant with CE, ETL, and RoHS, **QolorPIX Pixel Controlled LED Tape** is designed for the most demanding professional applications. Each reel includes a soldered-on four-pin XLR connector to create a plug and play connection to any one of the eight ports on the **QolorPIX Tape Controller**. The controller's user-friendly interface allows users to change mode, pixel length, dimmer, personality start address, and direction, and uses **Multiverse** wireless DMX/RDM technology. See which effects can be created with **QolorPIX** at: https://youtu.be/FaXkXH3QCrA

**QolorPIX**<sup>®</sup> **Pixel Controlled LED Tape** and **QolorPIX Tape Controller** are helping design professionals maximize their creative vision with fast and easy pixel control.

**QolorFLEX**® **5-in-1 LED Tape** offers lighting and scenic design professionals more color mixing options and flexibility of white light to maximize creative potential for performances and installations.