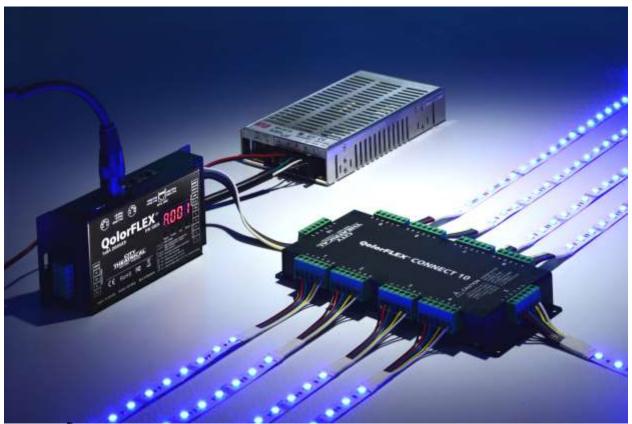

**QolorFLEX**® **Connect 10** is a central component in a full system of QolorFLEX LED Tape, Dimmers, Accessories, and Power Supplies.

As a winner of the **Plasa Award for Innovation 2017, DMXcat**® makes it easy for anyone to control, analyze, or test any DMX lighting fixture, whether it's a simple LED PAR or a complex moving light.