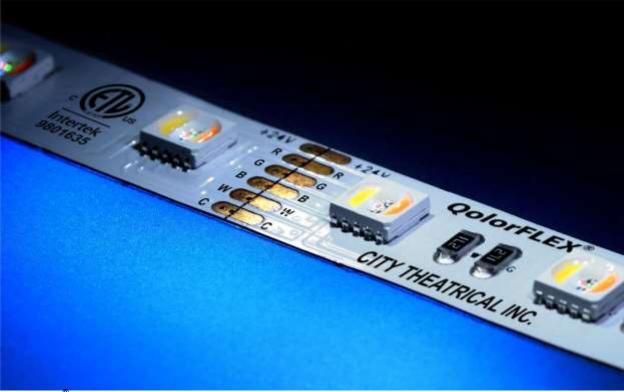

The **QolorFLEX LED Tape** line includes 40+ high quality tape options that help designers put light in places that were once thought impossible and create lighting fixtures and effects in a new and inexpensive way. For ultimate color control, **QolorFLEX 5-in-1 LED Tape** offers designers a high output brightness and adjustable dual white to create a wide spectrum of finely tuned colors when used with a DMX color control system. All **QolorFLEX LED Tapes** are ETL listed, sold in 5m reels, and include six-inch long soldered-on pigtails, enabling easy connections to **QolorFLEX Dimmers** for ultra-smooth, flicker-free dimming. Explore the **QolorFLEX** overview video at: <a href="https://youtu.be/inPg3uOmpVo">https://youtu.be/inPg3uOmpVo</a>

**QolorPIX**<sup>®</sup> **Pixel Controlled LED Tape** and **QolorPIX Tape Controller** are helping design professionals maximize their creative vision with fast and easy pixel control.

**QolorFLEX**® **5-in-1 LED Tape** offers lighting and scenic design professionals more color mixing options and flexibility of white light to maximize creative potential for performances and installations.