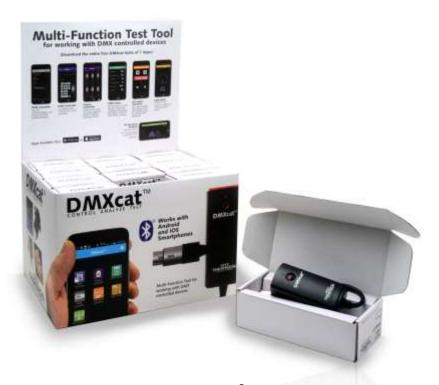

<u>DMXcat</u> makes it easy for anyone to control, analyze, or test any DMX lighting fixture, whether it's a simple LED PAR or a complex moving light, including **QolorFLEX** products. Having won the **Plasa Award for Innovation** at least year's show, **DMXcat** consists of a small hardware dongle and a suite of mobile applications that bring wireless DMX and RDM control plus several other useful functions to the user's smartphone. **DMXcat** solves the problem faced by all users of modern lighting equipment: How to turn on and test DMX lighting gear without using a complicated lighting console. **DMXcat** is available for **iPhone**, **Android**, and **Amazon Fire** in English, Spanish, German, French, Italian, Korean, and Japanese. Discover all the features of **DMXcat** in this video: <a href="https://youtu.be/YRoD7LaU0oA">https://youtu.be/YRoD7LaU0oA</a>

**QolorFLEX**® **Connect 10** is a central component in a full system of QolorFLEX LED Tape, Dimmers, Accessories, and Power Supplies.

As a winner of the **Plasa Award for Innovation 2017, DMXcat**® makes it easy for anyone to control, analyze, or test any DMX lighting fixture, whether it's a simple LED PAR or a complex moving light.