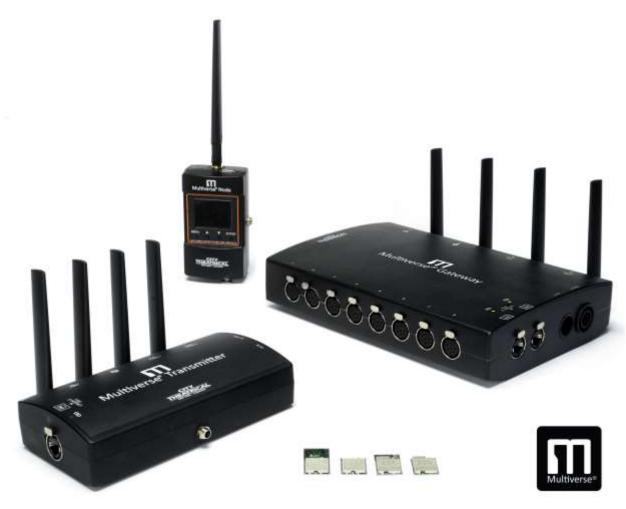

After 15 years of pioneering wireless DMX and RDM for entertainment and architectural lighting, City Theatrical presents new **Multiverse** wireless DMX/RDM technology as the optimal solution for world-class lighting designers and technicians, helping them set up and run shows more efficiently than ever before. **Multiverse** products include the **Multiverse Node**, **Multiverse Transmitter**, **Multiverse Gateway**, and **Multiverse Module** (for OEM partners), which combine to provide a new range of options for broadcasting more DMX/RDM data than ever before while using less disruptive radio energy, with greater flexibility and scalability for end users.

The **Multiverse** family of wireless DMX/RDM products gives lighting users a new range of options for performing lighting tasks more easily than ever before, while producing less disruptive radio energy.