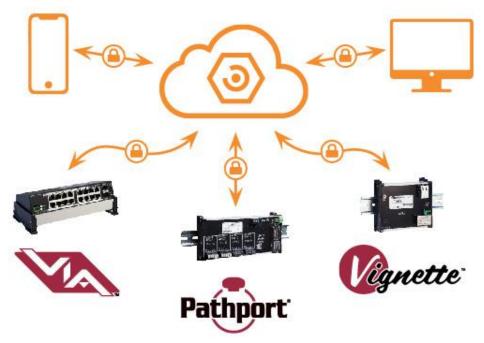

## City Theatrical Expands Pathway Connectivity Product Offering in Europe With Five Products Using SixEye Remote Management Technology

**City Theatrical** has expanded its Pathway Connectivity product offering in Europe with five products now offering SixEye cloud-based remote management. The expansion includes three Pathport<sup>™</sup> DMX/RDM Ethernet Gateways – the <u>Pathport QUATTRO</u>, <u>Pathport OCTO<sup>™</sup></u>, and <u>Pathport 4-Port</u> <u>Gateway</u> – as well as <u>VIA16 PoE Ethernet Switches</u> and <u>Vignette<sup>™</sup> Controllers</u>, which can now be managed and monitored securely from anywhere in the world using a PC or smartphone.

Pathway products extend the functionality of DMX control, and have created the next generation of lighting networks with open system products that harness the power and convenience of Ethernet to create spectacular visual experiences for live audiences worldwide. The integration of SixEye cloud-based remote management provides users with secure access to monitor state, uptime, port status and other mission critical functionality online, potentially saving users time and reducing the carbon footprint of this lighting control technology.

The Pathport QUATTRO, now available through City Theatrical in Europe, integrates SixEye cloud-based remote management.

Select Pathway products, including Pathport QUATTRO, VIA16 Ethernet Switch, and Vignette controllers, now support SixEye cloud-based remote management.