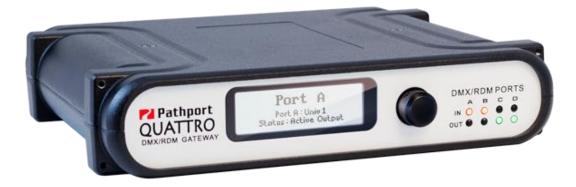

The <u>Pathport QUATTRO</u> is a compact four-port DMX-over-Ethernet management gateway. Powerover-Ethernet operation makes the Pathport QUATTRO ideal for truss-mounted locations, while its silent, fanless operation allows it to be placed immediately next to the lighting console. The encoder knob/LCD screen interface provides front panel access to all common configuration parameters.

The Pathport QUATTRO, now available through City Theatrical in Europe, integrates SixEye cloud-based remote management.

Select Pathway products, including Pathport QUATTRO, VIA16 Ethernet Switch, and Vignette controllers, now support SixEye cloud-based remote management.