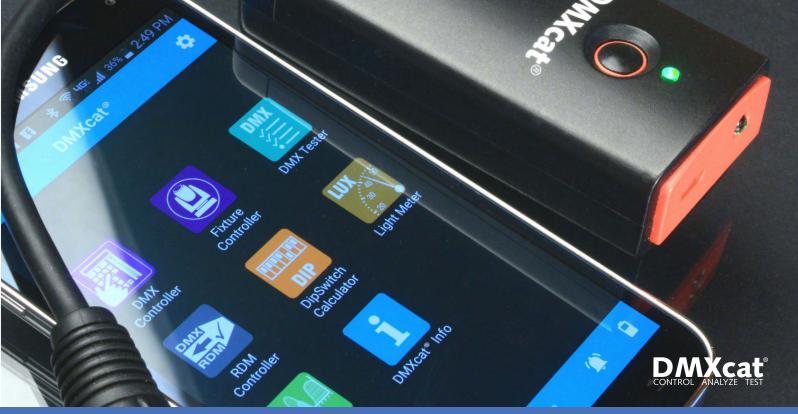

## DMXcat<sup>®</sup> Multi Function Test Tool

## City Theatrical's DMXcat system is designed for use by the lighting professional who is involved with the planning, installation, operation, or maintenance of theatrical and studio lighting equipment.

The system consists of a small interface device and a suite of mobile applications. Together, they combine to bring DMX/RDM control plus several other functions to the user's smartphone. DMXcat works with Android, iPhone, and Amazon Fire, and can function in seven languages.