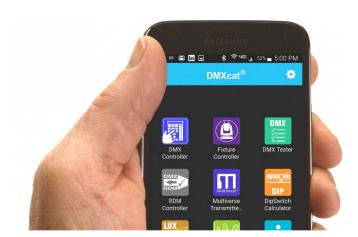

The system consists of a small interface device and a suite of mobile applications. Together, they combine to bring DMX/RDM control plus several other functions to the user's smartphone. DMXcat works with Android, iPhone, and Amazon Fire, and can function in seven languages.