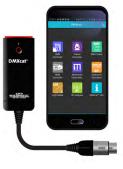

## DMXcat<sup>®</sup> Multi Function Test Tool

The system consists of a small interface device and a suite of mobile applications. Together, they combine to bring DMX/RDM control plus several other functions to the user's smartphone. DMXcat works with Android, iPhone, and Amazon Fire, and can function in seven languages.

## Key Features:

- Built-in LED flashlight
- Audible alarm (for locating a misplaced unit)
- LED status indicator
- XLR5M to XLR5M Turnaround
- Removable belt clip

- Optional accessories include: XLR5M to RJ45 Adapter, XLR5M to XLR3F Adapter, XLR5M to XLR3M Turnaround, and Belt Pouch