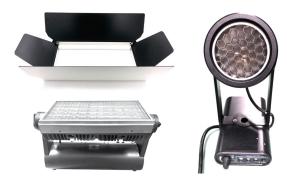

- Sheet metal fabrication, including:
  - High volume stamping
  - Fiber Laser
  - CNC punching
  - Bending
  - Welding
- Metal spinning
- Powder coating
- · Electromechanical assembly and testing
- 3D mechanical design
- LED Tape cutting and soldering
- Custom low voltage dimmer boxes for indoor and outdoor LED tape projects