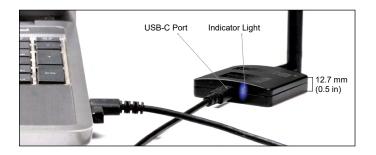

## Easily Visualize Radio Energy and Create Broadcast Plans

RadioScan Spectrum Analyzer (City Theatrical P/N 5988) is a 900MHz/2.4GHz spectrum analyzer that enables you to easily visualize radio energy that is otherwise invisible to you.