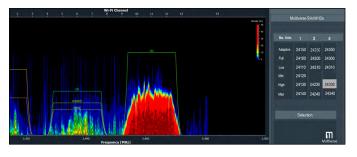

Using RadioScan helps you to create a broadcast plan that optimizes available spectrum in your area, and helps prevent interference with other mission critical radio devices near you. For users of Multiverse® wireless DMX/RDM products, RadioScan will guide you in creating the optimum broadcast plan for your production.

## Key Features:

- 900MHz/2.4GHz dual band spectrum analyzer to find all radio activity nearby in chosen spectrum
- Identifies SSID and signal strength of Wi-Fi networks; shows either Spectrogram or Waterfall view
- Can record and play back scans of unlimited length; takes and saves snapshots
- Records text notes on scans; prompts Multiverse SHoW IDs