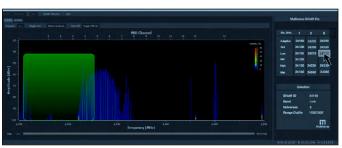

## Easily Visualize Radio Energy and Create Broadcast Plans

RadioScan Spectrum Analyzer (City Theatrical P/N 5988) is a 900MHz/2.4GHz spectrum analyzer that enables you to easily visualize radio energy that is otherwise invisible to you.

Using RadioScan helps you to create a broadcast plan that optimizes available spectrum in your area, and helps prevent interference with other mission critical radio devices near you. For users of Multiverse® wireless DMX/RDM products, RadioScan will guide you in creating the optimum broadcast plan for your production.

## Key Features:

- 900MHz/2.4GHz dual band spectrum analyzer to find all radio activity nearby in chosen spectrum
- Identifies SSID and signal strength of Wi-Fi networks; shows either Spectrogram or Waterfall view
- Can record and play back scans of unlimited length; takes and saves snapshots
- Records text notes on scans; prompts Multiverse SHoW IDs