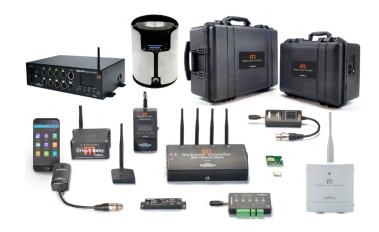

## Revolutionary Technology that is Expanding the World of Wireless DMX/RDM.

After years of research, development, and complex engineering, City Theatrical's team of experts has achieved our goal and is proud to offer the Multiverse wireless DMX/RDM system: breakthrough technology that delivers much more DMX data while producing less radio energy. Key features:

- More DMX Data, Less Radio Energy; 900MHz/2.4GHz Dual Band Radio Operation
- mDMX, a form of DMX optimized for wireless broadcast
- mRDM, the ability to broadcast RDM information without disrupting the DMX broadcast
- RDM Integration; RadioScan® Frequency Analyzer to optimize the broadcast plan by selecting ideal SHoW IDs selected for the broadcast
- Smartphone Control using the DMXcat® app
- SHoW Key Security, Forward Error Correction, and Lock PIN