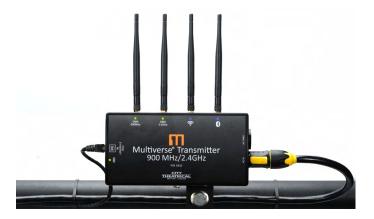

## Revolutionary Technology that is Expanding the World of Wireless DMX/RDM.

After years of research, development, and complex engineering, City Theatrical's team of experts has achieved our goal and is proud to offer the Multiverse wireless DMX/RDM system: breakthrough technology that delivers much more DMX data while producing less radio energy. Key features:

- More DMX Data, Less Radio Energy; 900MHz/2.4GHz Dual Band Radio Operation
- mDMX, a form of DMX optimized for wireless broadcast
- mRDM, the ability to broadcast RDM information without disrupting the DMX broadcast
- RDM Integration; RadioScan® Frequency Analyzer to optimize the broadcast plan by selecting ideal SHoW IDs selected for the broadcast
- Smartphone Control using the DMXcat® app
- SHoW Key Security, Forward Error Correction, and Lock PIN