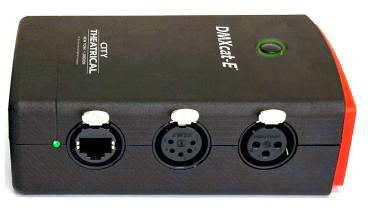

In addition to all the functions DMXcat users currently enjoy, including utilization of the DMXcat free smartphone application for iPhone and Android, DMXcat-E allows users to:

- View and send Ethernet protocols, including ArtNet and sACN, as well as DMX timings and PoE voltages
- Perform cable testing of 5-pin XLR and Ethernet cables via included external remote
- Read in SMPTE timecode, MIDI timecode and regular MIDI
- Bookmark timecode and save to file functions for ease of use
- Comes with a flashlight, buzzer, and USB-C charging