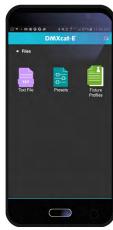

ghting Fixture**

City Theatrical's new! DMXcat-E™ (P/N 6100) is an expansion to City Theatrical's multi award-winning DMXcat® Multi Function Test Tool system of solutions that allows for Ethernet control of a lighting fixture.

In addition to all the functions DMXcat users currently enjoy, including utilization of the DMXcat free smartphone application for iPhone and Android, DMXcat-E allows users to:

- View and send Ethernet protocols, including ArtNet and sACN, as well as DMX timings and PoE voltages
- Perform cable testing of 5-pin XLR and Ethernet cables via included external remote
- Read in SMPTE timecode, MIDI timecode and regular MIDI
- Bookmark timecode and save to file functions for ease of use
- Comes with a flashlight, buzzer, and USB-C charging











New DMXcat-E apps



New DMXcat-E file sharing functions