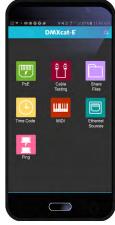

In addition to all the functions DMXcat users currently enjoy, including utilization of the DMXcat free smartphone application for iPhone and Android, DMXcat-E allows users to:

- View and send Ethernet protocols, including ArtNet and sACN, as well as DMX timings and PoE voltages
- Perform cable testing of 5-pin XLR and Ethernet cables via included external remote
- Read in SMPTE timecode, MIDI timecode and regular MIDI
- Bookmark timecode and save to file functions for ease of use
- Comes with a flashlight, buzzer, and USB-C charging