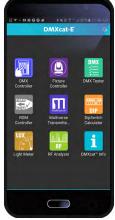

In addition to all the functions DMXcat users currently enjoy, including utilization of the DMXcat free smartphone application for iPhone and Android, DMXcat-E allows users to:

- View and send Ethernet protocols, including ArtNet and sACN, as well as DMX timings and PoE voltages
- Perform cable testing of 5-pin XLR and Ethernet cables via included external remote
- Read in SMPTE timecode, MIDI timecode and regular MIDI
- Bookmark timecode and save to file functions for ease of use
- Comes with a flashlight, buzzer, and USB-C charging