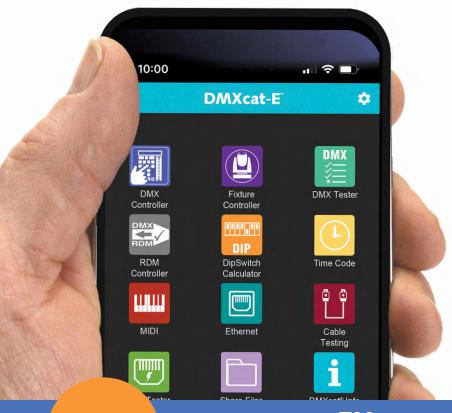

In addition to all the functions DMXcat users currently enjoy, including utilization of the DMXcat free smartphone application for iPhone and Android, DMXcat-E allows users to:

- View and send Ethernet protocols, including ArtNet and sACN, as well as DMX timings and PoE voltages
- Perform cable testing of 5-pin XLR and Ethernet cables via included external remote
- Read in SMPTE timecode, MIDI timecode and regular MIDI
- Bookmark timecode and save to file functions for ease of use
- Comes with a flashlight, buzzer, and USB-C charging

New DMXcat-E apps

New DMXcat-E file sharing functions