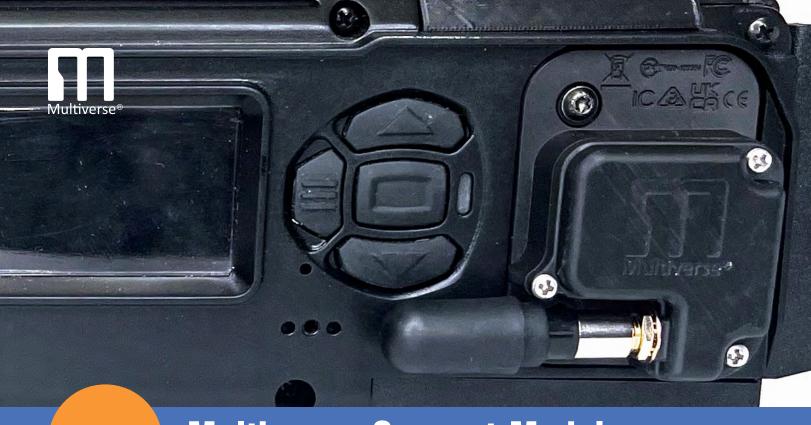

## **Plug Multiverse Wireless DMX/RDM Into A Light** Fixture Made by a City Theatrical OEM Partner

City Theatrical's new! Multiverse® Connect Modules are Multiverse wireless DMX/RDM receivers encased in ABS plastic that bring all the capabilities of Multiverse wireless DMX/RDM to a lighting fixture built by an OEM manufacturing partner of City Theatrical, such that the fixture has a Universal Connect Module socket built into it.

The 2.4GHz model (P/N 5914) uses the 2dBi Omni Antenna, 2.3" (P/N 5729), which is the same antenna as Multiverse SHoW Baby.

The 900MHz model (P/N 5915) uses the 1.83dBi/3.8dBi Stubby Omni Antenna (P/N 5984), like Multiverse Studio Receiver.