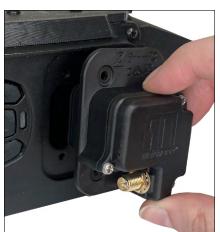

## **Plug Multiverse Wireless DMX/RDM Into A Light** Fixture Made by a City Theatrical OEM Partner

City Theatrical's new! Multiverse® Connect Modules are Multiverse wireless DMX/RDM receivers encased in ABS plastic that bring all the capabilities of Multiverse wireless DMX/RDM to a lighting fixture built by an OEM manufacturing partner of City Theatrical, such that the fixture has a Universal Connect Module socket built into it.