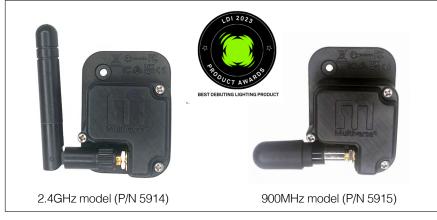

## NEW Multiverse Connect Module (P/Ns 5914, 5915)

The 2.4GHz model (P/N 5914) uses the 2dBi Omni Antenna, 2.3" (P/N 5729), which is the same antenna as Multiverse SHoW Baby.

The 900MHz model (P/N 5915) uses the 1.83dBi/3.8dBi Stubby Omni Antenna (P/N 5984), like Multiverse Studio Receiver.