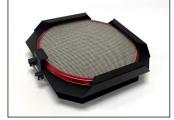

Adapter holding one scrim

Adapter holding four scrims

The 1253 Adapter fits Source 4 fixtures with an EDLT or Standard lens to attach one or more scrims over the light output.