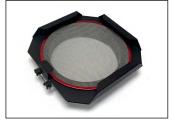

Adapter holding one scrim

Adapter holding four scrims

The 1253 Adapter fits Source 4 fixtures with an EDLT or Standard lens to attach one or more scrims over the light output.