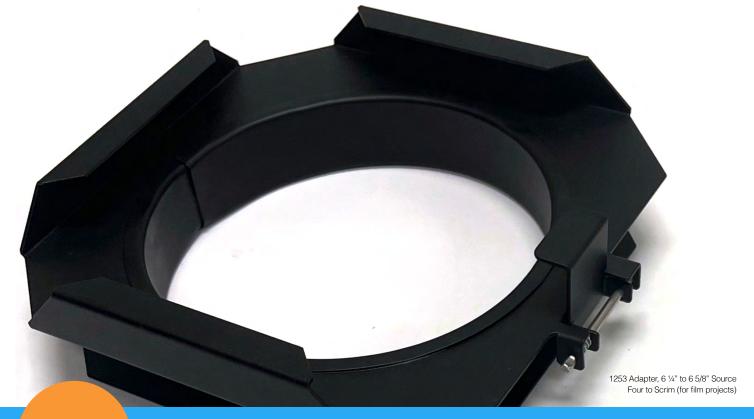

## NEW Adapter for Film Projects (P/N 1253)

## Designed for Film, this Adapter **Connects Source Four Fixtures to** One or More Scrims

City Theatrical designed the Adapter, 6 1/4" to 6 5/8" Source Four to Scrim (P/N 1253) for the needs of film lighting projects.

You can use it to connect one or multiple scrims to an ETC Source Four lighting fixture with an EDLT or Standard lens, in order to achieve the lighting looks desired for your film & video project.

City Theatrical Adapters can extend the use of your stock, and save you money. Find out more about this and other Adapter solutions on our website.

Adapter holding one scrim

Adapter holding four scrims

The 1253 Adapter fits Source 4 fixtures with an EDLT or Standard lens to attach one or more scrims over the light output.