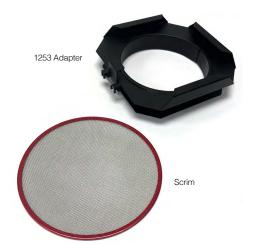

Adapter holding one scrim

Adapter holding four scrims

The 1253 Adapter fits Source 4 fixtures with an EDLT or Standard lens to attach one or more scrims over the light output.