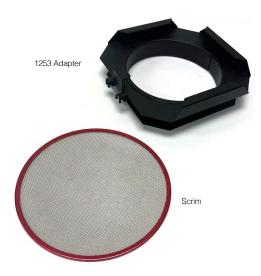

## City Theatrical designed the Adapter, 6.25" to 6.625" (158.75mm x 168.275mm) Source Four to Scrim (P/N 1253) for the needs of film lighting projects.

You can use it to connect one or multiple scrims to an ETC Source Four lighting fixture with an EDLT or Standard lens, in order to achieve the lighting looks desired for your film & video project.

City Theatrical Adapters can extend the use of your stock, and save you money. Find out more about this and other Adapter solutions on our website.

Adapter holding one scrim

Adapter holding four scrims

The 1253 Adapter fits Source Four fixtures with an EDLT or Standard lens to attach one or more scrims over the light output.