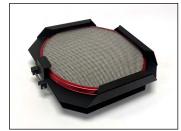

City Theatrical Adapters can extend the use of your stock, and save you money. Find out more about this and other Adapter solutions on our website.

Adapter holding one scrim

Adapter holding four scrims

The 1253 Adapter fits Source Four fixtures with an EDLT or Standard lens to attach one or more scrims over the light output.