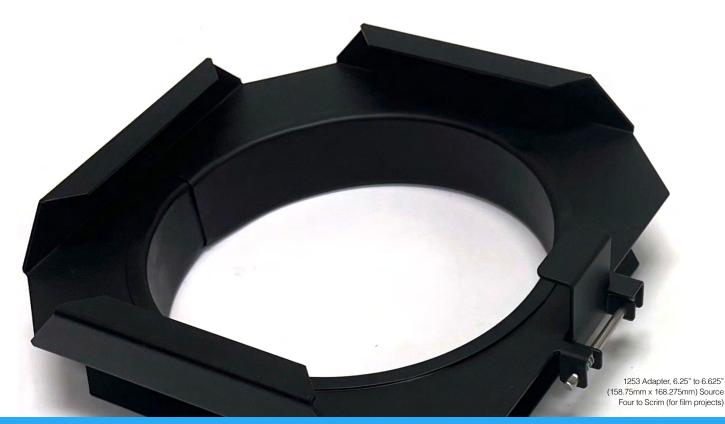

## City Theatrical designed the Adapter, 6.25" to 6.625" (158.75mm x 168.275mm) Source Four to Scrim (P/N 1253) for the needs of film lighting projects.

You can use it to connect one or multiple scrims to an ETC Source Four lighting fixture with an EDLT or Standard lens, in order to achieve the lighting looks desired for your film & video project.

City Theatrical Adapters can extend the use of your stock, and save you money. Find out more about this and other Adapter solutions on our website.

Adapter holding one scrim

Adapter holding four scrims

The 1253 Adapter fits Source Four fixtures with an EDLT or Standard lens to attach one or more scrims over the light output.