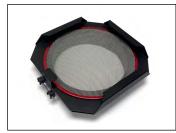

City Theatrical Adapters can extend the use of your stock, and save you money. Find out more about this and other Adapter solutions on our website.

Adapter holding one scrim

Adapter holding four scrims

The 1253 Adapter fits Source Four fixtures with an EDLT or Standard lens to attach one or more scrims over the light output.