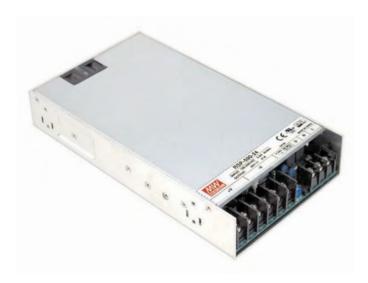

**NEW YORK • LONDON** 

An Environmental Lights Company

Power Supply, Mean Well, 500W, 24V (P/N RSP-500-24) are Mean Well 24V Power Supplies that are used to power 24V LED tape in an indoor setting. This Power Supply's voltage and wattage must be matched in both to the LED tape project you are specifying. These Mean Well 24V Power Supplies, 500W are used to power 24V LED tape in an indoor setting.

## Power Supply, Mean Well, 500W, 24V P/N RSP-500-24