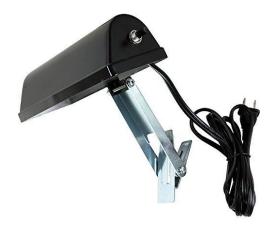

## Broadway Music Stand Light #4200

Most pit bands use simple music stand lights to light their sheet music. But when the band is on stage and are above the audience's eye level, those music stand lights can be seen by audience members. Our Broadway Music Stand Light #4200 is an elegant solution to this problem. We add a hexcel louver to the light to provide 45° cutoff and to keep the bright and distracting light out of the eyes of the audience.

## **Broadway Music Stand Features:**

- This is the light specified by many Broadway shows and tours
- The light from the fixture stays on the music, and out of the eyes of the audience
- Maximum wattage 60w T-10 bulb