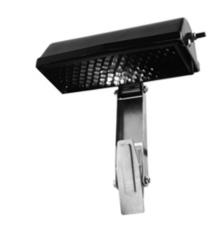

## Broadway Music Stand Light #4200

Most pit bands use simple music stand lights to light their sheet music. But when the band is on stage and are above the audience's eye level, those music stand lights can be seen by audience members. Our Broadway Music Stand Light #4200 is an elegant solution to this problem. We add a hexcel louver to the light to provide 45° cutoff and to keep the bright and distracting light out of the eyes of the audience.

## **Broadway Music Stand Features:**

- This is the light specified by many Broadway shows and tours
- The light from the fixture stays on the music, and out of the eyes of the audience
- Maximum wattage 60w T-10 bulb