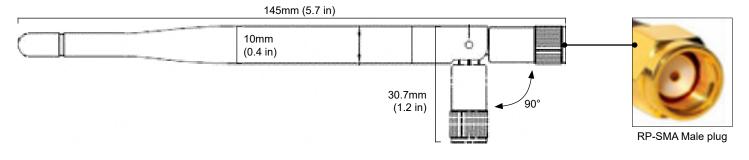

The **2dBi/4dBi Omni Broadband Antenna**, **900MHz/2.4GHz, Dual Band** (P/N 5980) is the standard antenna for City Theatrical's Multiverse<sup>®</sup> Node (P/Ns 5902 and 5903) and Multiverse Transmitter (P/Ns 5910, 5911, and 5912) products. Its connection is made using a RP-SMA male plug.

## SPECIFICATIONS:

| P/N                     | Frequency   | /        |
|-------------------------|-------------|----------|
| 5980                    | 900MHz/2.40 | GHz      |
| Physical                |             |          |
| Length (fully extended) | 145mm       | (5.7 in) |
| Width (bent at 90°)     | 30.7mm      | (1.2 in) |
| Thickness (widest part) | 10mm        | (0.4 in) |