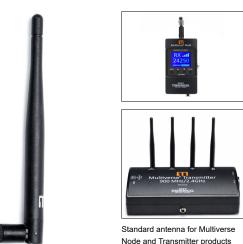

The **2dBi/4dBi Omni Broadband Antenna**, **900MHz/2.4GHz, Dual Band** (P/N 5980) is the standard antenna for City Theatrical's Multiverse<sup>®</sup> Node (P/Ns 5902 and 5903) and Multiverse Transmitter (P/Ns 5910, 5911, and 5912) products. Its connection is made using a RP-SMA male plug.