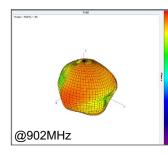

This Omni-directional Dual Band Antenna allows the user to receive or broadcast on the 2.4GHz (for worldwide use) radio band or the 900MHz (for use in the Americas only) radio band.

**Radiation Patterns:** 

Actual size: