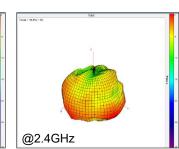

This Omni-directional Dual Band Antenna allows the user to receive or broadcast on the 2.4GHz (for worldwide use) radio band or the 900MHz (for use in the Americas only) radio band.

**Radiation Patterns:** 

Actual size: