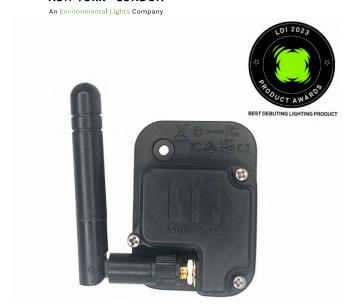

**NEW YORK • LONDON** 

Multiverse Connect Module, 2.4GHz (P/N 5914) is a small device that brings all the capabilities of Multiverse wireless DMX/RDM on the 2.4GHz band to a lighting fixture built by an OEM manufacturing partner of City Theatrical, such that the fixture has a Universal Connect Module socket build into it. The chassis of the device plugs into the fixture, and with a few menu changes on your fixture, it becomes wireless.

The Multiverse Connect Module, 2.4GHz is a Multiverse wireless DMX/RDM receiver encased in ABS plastic that uses a 2dBi Omni Antenna, 2.3" (P/N 5729) on the 2.4GHz band, like the Multiverse SHoW Baby wireless DMX/RDM solution.

Multiverse Connect Modules include seamless RDM integration and can be configured through host fixture UI/RDM. The Multiverse Connect Modules uses a USB Type-C Plug connector and runs on 5VDC. The Multiverse Connect Module is IP65 rated and can be used in an indoor or outdoor environment.