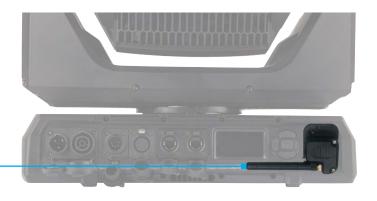

**NEW YORK • LONDON** 

Multiverse Connect Module, 2.4GHz (P/N 5914) is a small device that brings all the capabilities of Multiverse wireless DMX/RDM on the 2.4GHz band to a lighting fixture built by an OEM manufacturing partner of City Theatrical, such that the fixture has a Universal Connect Module socket build into it. The chassis of the device plugs into the fixture, and with a few menu changes on your fixture, it becomes wireless.

The Multiverse Connect Module, 2.4GHz is a Multiverse wireless DMX/RDM receiver encased in ABS plastic that uses a 2dBi Omni Antenna, 2.3" (P/N 5729) on the 2.4GHz band, like the Multiverse SHoW Baby wireless DMX/RDM solution.