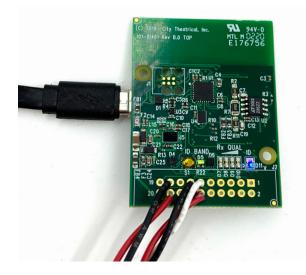

The **Multiverse Receiver Card, 900MHz** (P/N 5907) can be used by any lighting user to implement wireless DMX/RDM into entertainment projects or lighting equipment in a simple way. Multiverse Receiver Cards are full Multiverse wireless DMX/RDM receivers without the housing, XLR connectors, and user interface as used in wireless DMX receiving products like the Multiverse Node and Multiverse SHoW Baby. Multiverse Receiver Cards include an internal antenna and a connection to an optional external antenna. In addition to receiving wireless DMX and outputting wired DMX, the Multiverse Receiver Card can output 0-10V, and has four PWM control outputs.

## **SPECIFICATIONS:**

| P/N                            | Frequency |                                        | Universes |  |
|--------------------------------|-----------|----------------------------------------|-----------|--|
| 5907                           | 900MHz**  |                                        | 1         |  |
| Physical                       |           |                                        |           |  |
| Length (with internal antenna) |           | 50 mm                                  | (2.0 in)  |  |
| Width                          |           | 38 mm                                  | (1.5 in)  |  |
| Height                         |           | 6.4 mm                                 | (0.25 in) |  |
| Antenna                        |           | Internal/Connection to external        |           |  |
| Construction                   |           | PCB assembly                           |           |  |
| Power/Data Connector           |           | 20-Pin 2x10 0.100-inch<br>header, male |           |  |