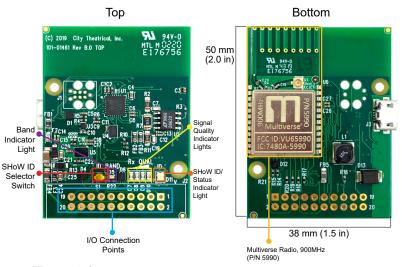

The **Multiverse Receiver Card, 900MHz** (P/N 5907) can be used by any lighting user to implement wireless DMX/RDM into entertainment projects or lighting equipment in a simple way. Multiverse Receiver Cards are full Multiverse wireless DMX/RDM receivers without the housing, XLR connectors, and user interface as used in wireless DMX receiving products like the Multiverse Node and Multiverse SHoW Baby. Multiverse Receiver Cards include an internal antenna and a connection to an optional external antenna. In addition to receiving wireless DMX and outputting wired DMX, the Multiverse Receiver Card can output 0-10V, and has four PWM control outputs.

## **SPECIFICATIONS:**

| P/N                            | Frequency |                                        | Universes |  |
|--------------------------------|-----------|----------------------------------------|-----------|--|
| 5907                           | 900MHz**  |                                        | 1         |  |
| Physical                       |           |                                        |           |  |
| Length (with internal antenna) |           | 50 mm                                  | (2.0 in)  |  |
| Width                          |           | 38 mm                                  | (1.5 in)  |  |
| Height                         |           | 6.4 mm                                 | (0.25 in) |  |
| Antenna                        |           | Internal/Connection to external        |           |  |
| Construction                   |           | PCB assembly                           |           |  |
| Power/Data Connector           |           | 20-Pin 2x10 0.100-inch<br>header, male |           |  |

## **Product Information**

| Voltage Range   | 5-30VDC                                                   |  |
|-----------------|-----------------------------------------------------------|--|
| Broadcast Power | Antenna dependent;<br>100mW EIRP                          |  |
| Broadcast Modes | Adaptive, Full, Low, Mid,<br>High, Max                    |  |
| Outputs         | Wireless DMX/RDM, 0-10V,<br>PWM                           |  |
| SHoW IDs        | Multiverse: 130                                           |  |
| Latency         | 4ms average                                               |  |
| RF Sensitivity  | -95dBm                                                    |  |
| RDM Features    | RDM Proxy, RDM<br>Responder                               |  |
| Configuration   | City Theatrical USB<br>Configuration Program (PC/<br>Mac) |  |
| Use Environment | Indoor                                                    |  |
| Warranty        | One year                                                  |  |
| Compliance      | Pre compliance reports available for integrators          |  |