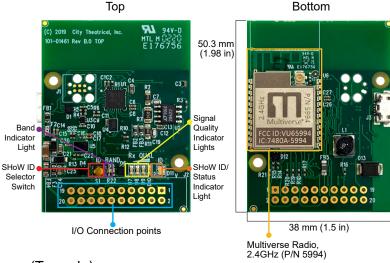

## CITY THEATRICAL

The Multiverse Receiver Card, 2.4GHz (P/N 5906) can be used by any lighting user to implement wireless DMX/RDM into entertainment projects or lighting equipment in a simple way. Multiverse Receiver Cards are full Multiverse wireless DMX/RDM receivers without the housing, XLR connectors, and user interface as used in wireless DMX receiving products like the Multiverse Node and Multiverse SHoW Baby. Multiverse Receiver Cards include an internal antenna and a connection to an optional external antenna. In addition to receiving wireless DMX and outputting wired DMX, the Multiverse Receiver Card can output 0-10V, and has four PWM control outputs.

## **SPECIFICATIONS:**

| P/N  | Frequency | Universes |
|------|-----------|-----------|
| 5906 | 2.4GHz    | 1         |

| Physical                       |                                        |           |
|--------------------------------|----------------------------------------|-----------|
| Length (with internal antenna) | 50 mm                                  | (2.0 in)  |
| Width                          | 38 mm                                  | (1.5 in)  |
| Height                         | 6.4 mm                                 | (0.25 in) |
| Antenna                        | Internal/Connection for external       |           |
| Construction                   | PCB assembly                           |           |
| Power/Data Connector           | 20-Pin 2x10 0.100-inch<br>header, male |           |