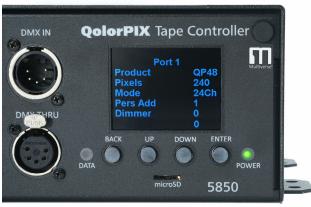

| Product Information |                    |  |
|---------------------|--------------------|--|
| Use Environment     | Indoor             |  |
| Compliance          | ETL, CE, RoHS, FCC |  |

The QolorPIX Tape Controller has a user-friendly control interface that allows the user to change mode, pixel length, dimmer, personality start address, and direction.