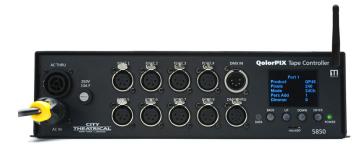

QolorPIX Pixel Controlled LED Tape connects to the **QolorPIX Tape Controller** using industry standard four pin XLR connectors. Within one minute, the QolorPIX system can be up and running.

The QolorPIX Tape Controller offers eight ports, each accommodating five meters of tape. It features an integrated power supply, a test function, and flicker finder for easy troubleshooting. It also offers wireless DMX control using City Theatrical's state of the art Multiverse® wireless DMX technology.

## QolorPIX® Tape Controller, Eight Output P/N 5850

## SPECIFICATIONS:

| Physical               |                                                            |             |
|------------------------|------------------------------------------------------------|-------------|
| Length                 | 34.6cm                                                     | (13.6 in)   |
| Width                  | 20.3cm                                                     | (8.0 in)    |
| Height                 | 8.9cm                                                      | (3.5 in)    |
| Weight                 | 2.61kg                                                     | (5.75 lbs.) |
| Construction           | NEMA 1 IP 20 Steel<br>Enclosure                            |             |
| Number of Outputs      | 8                                                          |             |
| Output Connectors      | 4-Pin XLRF                                                 |             |
| Input Power Connection | PowerCON                                                   |             |
| DMX Connections        | 5-Pin XLR; Built-in<br>Multiverse wireless DMX<br>receiver |             |