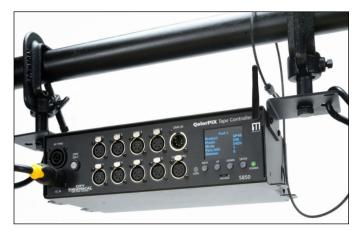

QolorPIX Pixel Controlled LED Tape connects to the **QolorPIX Tape Controller** using industry standard four pin XLR connectors. Within one minute, the QolorPIX system can be up and running.

The QolorPIX Tape Controller offers eight ports, each accommodating five meters of tape. It features an integrated power supply, a test function, and flicker finder for easy troubleshooting. It also offers wireless DMX control using City Theatrical's state of the art Multiverse® wireless DMX technology.

## QolorPIX® Tape Controller, Eight Output P/N 5850