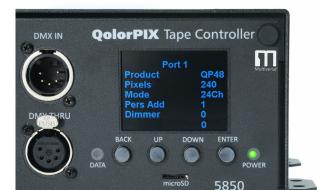

The QolorPIX Tape Controller has a user-friendly control interface that allows the user to change mode, pixel length, dimmer, personality start address, and direction.