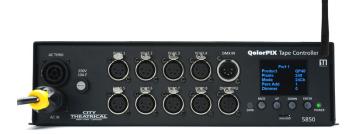

QolorPIX Pixel Controlled LED Tape connects to the **QolorPIX Tape Controller** using industry standard four pin XLR connectors. Within one minute, the QolorPIX system can be up and running.

The QolorPIX Tape Controller offers eight ports, each accommodating five metres of tape. It features an integrated power supply, a test function, and flicker finder for easy troubleshooting. It also offers wireless DMX control using City Theatrical's state of the art Multiverse® wireless DMX technology.

## **SPECIFICATIONS:**

| Physical               |                                                            |             |
|------------------------|------------------------------------------------------------|-------------|
| Length                 | 34.6cm                                                     | (13.6 in)   |
| Width                  | 20.3cm                                                     | (8.0 in)    |
| Height                 | 8.9cm                                                      | (3.5 in)    |
| Weight                 | 2.61kg                                                     | (5.75 lbs.) |
| Construction           | NEMA 1 IP 20 Steel<br>Enclosure                            |             |
| Number of Outputs      | 8                                                          |             |
| Output Connectors      | 4-Pin XLRF                                                 |             |
| Input Power Connection | PowerCON                                                   |             |
| DMX Connections        | 5-Pin XLR; Built-in<br>Multiverse wireless DMX<br>receiver |             |