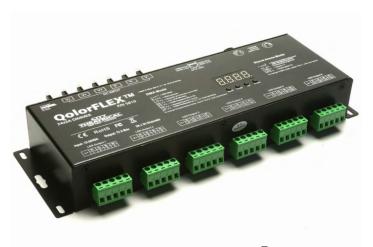

## **QolorFLEX®**

QolorFLEX® 24x3A Dimmer (P/N 5810) is a low voltage, constant voltage, dimmer that is ideal for applications such as retail displays, signage, and general architectural work. It features 24 channels of control and is ideal for one-, two-, three- or four-color LED tape installations. This dimmer is fully DMX and RDM compatible and offers standalone functions.

## **QolorFLEX® 24x3A Dimmer** P/N 5810