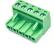

## **Accessories:**

6611

Terminal Block Connector, Five Pin, Female

(Six connectors are included with 5810)