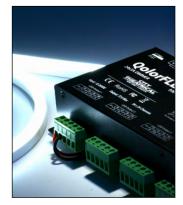

The QolorFLEX 24x3A Dimmer's maximum current load per channel is 3A with a Maximum Device Input of 72A. It requires an external power supply to suit the LED tape you are using. For indoor use.

QolorFLEX 24x3A Dimmer shown controlling QolorFLEX LED Tape (left) and QolorFLEX® NuNeon (right).