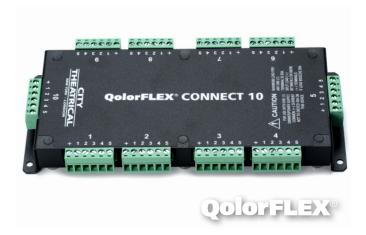

## **NEW YORK • LONDON**

**QolorFLEX Connect 10** is a practical and time saving solution for managing the multiple wire runs and numerous connections needed for large scale LED tape installations in entertainment and architectural projects.

Developed to complement QolorFLEX 5-in-1 LED Tape, **QolorFLEX Connect 10** is a "plug-in box" that connects up to nine runs of five, four, three, dual, or single color LED tape to a QolorFLEX low voltage dimmer.

Each **QolorFLEX Connect 10** uses 10 six position detachable Phoenix terminal block connectors to become a central component in a full system of QolorFLEX LED Tape, Dimmers, and Accessories, and achieve a quick and well-ordered LED tape installation.

QolorFLEX Connect 10 uses 10 six position detachable Phoenix terminal block connectors to achieve a quick and well-ordered installation.

## QolorFLEX® Connect 10 P/N 5748