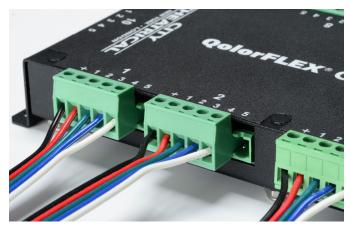

Each **QolorFLEX Connect 10** uses 10 six position detachable Phoenix terminal block connectors to become a central component in a full system of QolorFLEX LED Tape, Dimmers, and Accessories, and achieve a quick and well-ordered LED tape installation.

QolorFLEX Connect 10 uses 10 six position detachable Phoenix terminal block connectors to achieve a quick and well-ordered installation.

Other Phoenix terminal block connectors, such as five position, are also usable with QolorFLEX Connect 10.