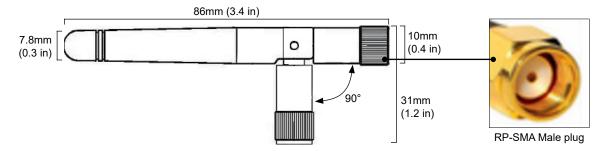

# **SPECIFICATIONS:**

| P/N  | Frequency |
|------|-----------|
| 5729 | 2.4GHz    |

| Physical                |      |          |
|-------------------------|------|----------|
| Length (fully extended) | 86mm | (3.4 in) |
| Length (bent at 90°)    | 60mm | (2.3 in) |
| Width (bent at 90°)     | 31mm | (1.2 in) |
| Thickness (widest part) | 10mm | (0.4 in) |