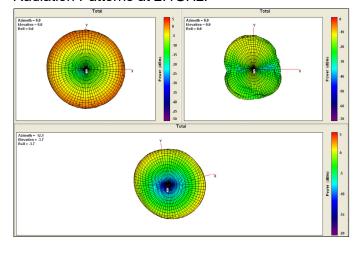

#### **NEW YORK · LONDON**





Standard antenna for Multiverse Show Baby

The **2dBi Indoor Omni Antenna**, **2.3**" (P/N 5729) is the standard antenna for City Theatrical's Multiverse® SHoW Baby® (P/Ns 5900). Its connection is made using a RP-SMA male plug.

This omni antenna allows the user to receive or broadcast on the 2.4GHz radio band (for worldwide use).

## Radiation Patterns at 2.4GHz:



# 2dBi Indoor Omni Antenna, 2.3"

# **SPECIFICATIONS:**

| P/N  | Frequency |
|------|-----------|
| 5729 | 2.4GHz    |

| Physical                |      |          |
|-------------------------|------|----------|
| Length (fully extended) | 86mm | (3.4 in) |
| Length (bent at 90°)    | 60mm | (2.3 in) |
| Width (bent at 90°)     | 31mm | (1.2 in) |
| Thickness (widest part) | 10mm | (0.4 in) |

| Electrical            |                    |  |
|-----------------------|--------------------|--|
| Antenna Type          | Dipole antenna     |  |
| Frequency Range       | 2400~2480MHz       |  |
| V.S.W.R.              | < 2.0              |  |
| Impedance             | 50 OHM             |  |
| Type of Radiation     | Omni-directional   |  |
| Electrical Wave       | 1/4                |  |