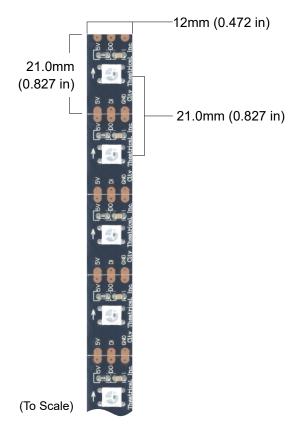

## SPECIFICATIONS:

| Physical          |                                                                                            |             |
|-------------------|--------------------------------------------------------------------------------------------|-------------|
| Length            | 5m                                                                                         | (16.404 ft) |
| Width             | 12mm                                                                                       | (0.472 in)  |
| Cutting Increment | 21.0mm                                                                                     | (0.827 in)  |
| LED Spacing       | 21.0mm                                                                                     | (0.827 in)  |
| Backing Color     | Black                                                                                      |             |
| Connector Type    | 4-Pin XLRM soldered to a 15.2cm (6.0 in) pigtail on one end                                |             |
| Pinout            | Pin 1: Black wire (Ground) Pin 2: Not used Pin 3: Green wire (Signal) Pin 4: Red wire (5V) |             |