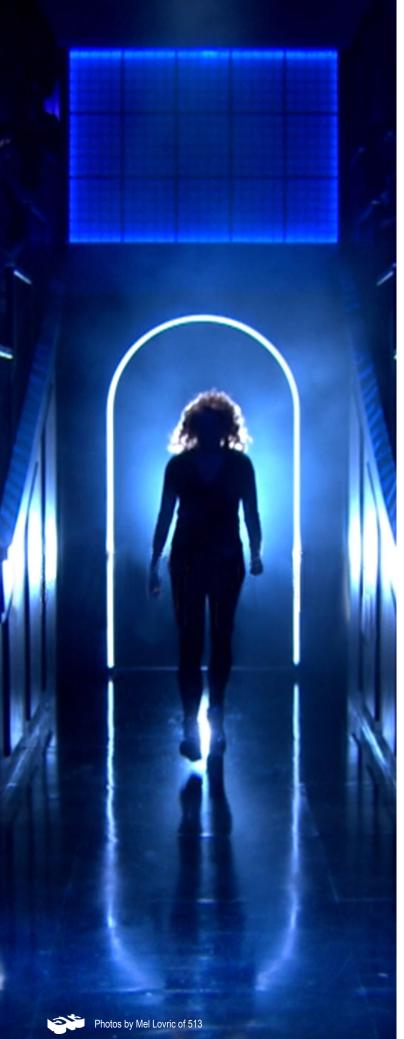

Another challenge was sourcing and installing high guality LED tape that could be used in different ways. The design required both RGB and Adjustable White (WWCW) LED tape for back lighting, to add depth to the scenery. The design also called for bright, bold, striking LED tape lighting in certain areas, including archways, which would be in direct view of the audience and camera.

# **SOLUTION** (Continued)

QolorFLEX NuNeon was selected to provide bright white, bold accents throughout the set's architecture. QolorFLEX NuNeon linear lighting was installed easily over archways and straight lines alike. It is color matched and accentuated the look of the QolorFLEX 5-in-1 LED Tape.