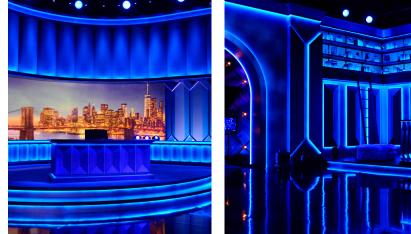

Another challenge was sourcing and installing high guality LED tape that could be used in different ways. The design required both RGB and Adjustable White (WWCW) LED tape for back lighting, to add depth to the scenery. The design also called for bright, bold, striking LED tape lighting in certain areas, including archways, which would be in direct view of the audience and camera.

## SOLUTION

QolorFLEX 5-in-1 LED Tape presented the unique solution for LED tape requrements for the project, in that it saved both materials cost and installation time by giving the look of both RGB and Adjustable White (WWCW) LED tape all in a single tape.

# **SOLUTION** (Continued)

QolorFLEX NuNeon was selected to provide bright white, bold accents throughout the set's architecture. QolorFLEX NuNeon linear lighting was installed easily over archways and straight lines alike. It is color matched and accentuated the look of the QolorFLEX 5-in-1 LED Tape.