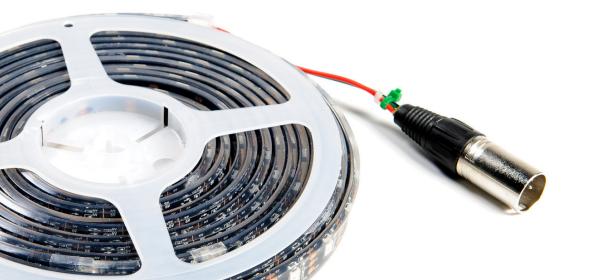

#### PROFESSIONAL EXPERIENCE

QolorPIX Pixel Controlled LED Tape and QolorPIX Tape Controller are plug and play products that make it easy to create thousands of professional dynamic lighting effects, from chases, fades, scrolls, bursts, and more, in minutes, using only a few DMX slots. QolorPIX Pixel Controlled LED Tape is designed for the most demanding professional applications, with 48 individually controlled LED lights per meter. Each reel of tape includes a soldered-on four-pin XLR connector on one end, creating a plug and play connection to the QolorPIX Tape Controller. QolorPIX Pixel Controlled LED Tape is ETL listed and compliant with CE and RoHS.