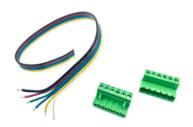

For 2022, we've introduced 10 new! accessories, ranging from Terminal Block Connectors in Four-, Three-, and Two-Pin Male and Female configurations to complement the existing line of Six- and Five-Pin Connectors, 18 GA Ribbon Cable varieties, in Four- and Three-Conductor to complement the existing Six-, Five-, and Two-Conductor line of Ribbon Cables, and End Cap styles for Aluminum Extrusions for LED Tape installations.