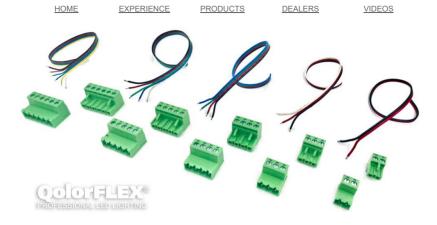

## Keep Your LED Tape Installation Organized

City Theatrical offers many QolorFLEX® LED Tape Accessories to help make LED Tape installations easier, including ribbon cables, mounting clips, extrusions, diffusers, connectors,

For 2022, we've introduced 10 new! accessories, ranging from Terminal Block Connectors in Four-, Three-, and Two-Pin Male and Female configurations to complement the existing line of Six- and Five-Pin Connectors, 18 GA Ribbon Cable varieties, in Four- and Three-Conductor to complement the existing Six-, Five-, and Two-Conductor line of Ribbon Cables, and End Cap styles for Aluminum Extrusions for LED Tape installations.