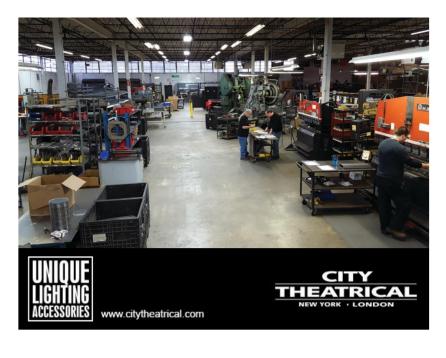

### Did You Know?

Our 40,000 square foot manufacturing facility in Carlstadt, New Jersey is filled with computerized production machinery and skilled product developers, fabricators, and assemblers. We presently produce a wide range of custom parts for use in the entertainment and architectural industries.