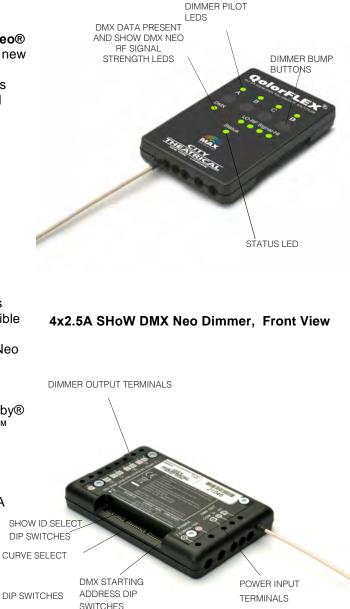

## **DMX Control Features**

The QolorFLEX® 2x5A and 4x2.5A SHoW DMX NeoDimmers (Wireless version) include:

- SHoW DMX Neo 2.4GHz Frequency Hopping Spread Spectrum (FHSS) Radio
  - Wirelessly receive and output a full universe (512 slots) of DMX
  - o Extremely low 7mS latency
  - RDM proxy and responder functions
  - Included 2dBi Omni-directional Flexible Cable Antenna
  - SHoW DMX Neo and SHoW DMX Neo Adaptive wireless broadcast modes (SHoW IDs 101-164, 201-204), compatible with SHoW DMX Neo Transceiver, SHoW DMX SHoW Baby® Transceiver, SHoW DMX Vero Net<sup>™</sup> Transceiver, SHoW DMX Vero<sup>™</sup> Transceiver, MasterBlast<sup>™</sup>
- 3P Screw Terminals for DMX Out

The SHoW DMX Neo QolorFLEX® 2x5A and 4x2.5A Dimmers (wired DMX versions) include:

- 3P Screw Terminals for DMX In/Pass-Thru CURVE SELECT
- RDM Responder functions

## **Electronic/ Functional Features**

All units include:

- Bump Buttons
- DIP Switch, DMX Addressing (9POS)
- DIP Switch, SHoW ID addressing (wireless only,
- 8POS)DIP Switch, Curve Selection (4POS)
- DIP Switch, LED Film and Video Modes (4POS)
- DIP Switch, DMX Termination (wired DMX units only, 1POS)
- LED indicators:
  - o Dimmer pilot lights (one for each channel)
  - o Data (data present)
  - o RF Signal Strength, Low to High (wireless only, four LEDs)
  - o Status

4x2.5A SHoW DMX NeoDimmer, Rear View

#### **Other Features**

All units include:

- Two or four dimmer output channels
- Fully RDM enabled
- Individual DMX addresses
- Max output per dimmer channel 5A
- Max total output per device 10A
- Screw terminal connections for power input and dimmed output
- Self healing over current protection
- Individually protected against over-temperature
- Individual bump buttons
- PWM resolution 16-bit
- Dimming Curves
  - o Linear, 60Hz
  - o ISL, 60Hz
  - o Non-Dim
- LED Features:
  - Five variable LED smoothing rates
  - Four Film and Video Modes