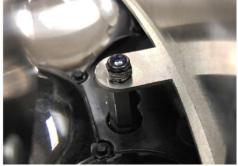

## **NEW YORK • LONDON**

Installation Guide for GLP X4XL Concentric Rings (P/N 6377)

1. Remove the four M3 nylon lock nuts from front of lens, save these parts.

2. Replace M3 Nylon Lock washer with 14mm standoff. Bottom of standoff should come stop after contacting rubber grommet, do not over tighten standoff.