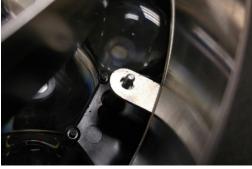

## **NEW YORK • LONDON**

Installation Guide for GLP X4XL Concentric Rings (P/N 6377)

1. Remove the four M3 nylon lock nuts from front of lens, save these parts.

2. Replace M3 Nylon Lock washer with 14mm standoff. Bottom of standoff should come stop after contacting rubber grommet, do not over tighten standoff.

- 3. Place concentric rings onto lamp face, threaded stand offs will fit inside of tabs on inside of ring.
- 4. Use original nuts to secure concentric rings to standoffs.

475 BARELL AVENUE, CARLSTADT, NJ 07072 800/230/9497 201/549/1160 201/549/1161 FAX www.citytheatrical.com