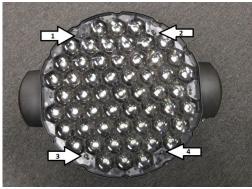

## **NEW YORK • LONDON**

Installation Guide for GLP X4XL Concentric Rings (P/N 6377)

1. Remove the four M3 nylon lock nuts from front of lens, save these parts.

2. Replace M3 Nylon Lock washer with 14mm standoff. Bottom of standoff should come stop after contacting rubber grommet, do not over tighten standoff.

- 3. Place concentric rings onto lamp face, threaded stand offs will fit inside of tabs on inside of ring.
- 4. Use original nuts to secure concentric rings to standoffs.

475 BARELL AVENUE, CARLSTADT, NJ 07072 800/230/9497 201/549/1160 201/549/1161 FAX www.citytheatrical.com