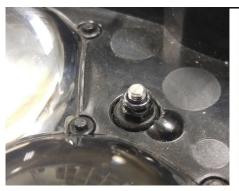

## **NEW YORK • LONDON**

Installation Guide for GLP X4XL Concentric Rings (P/N 6377)

1. Remove the four M3 nylon lock nuts from front of lens, save these parts.

2. Replace M3 Nylon Lock washer with 14mm standoff. Bottom of standoff should come stop after contacting rubber grommet, do not over tighten standoff.