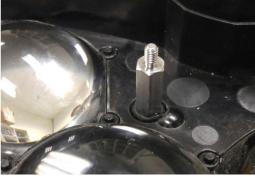

## **NEW YORK • LONDON**

Installation Guide for GLP X4XL Concentric Rings (P/N 6377)

1. Remove the four M3 nylon lock nuts from front of lens, save these parts.

2. Replace M3 Nylon Lock washer with 14mm standoff. Bottom of standoff should come stop after contacting rubber grommet, do not over tighten standoff.