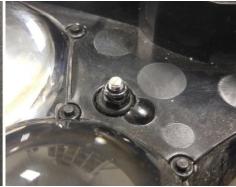

## **NEW YORK • LONDON**

Installation Guide for GLP X4XL Concentric Rings (P/N 6377)

1. Remove the four M3 nylon lock nuts from front of lens, save these parts.

2. Replace M3 Nylon Lock washer with 14mm standoff. Bottom of standoff should come stop after contacting rubber grommet, do not over tighten standoff.