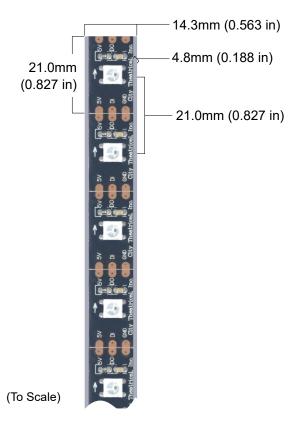

## **SPECIFICATIONS:**

| Physical          |                                                                                            |             |
|-------------------|--------------------------------------------------------------------------------------------|-------------|
| Length            | 5m                                                                                         | (16.404 ft) |
| Width             | 14.3mm                                                                                     | (0.563 in)  |
| Height            | 4.8mm                                                                                      | (0.188 in)  |
| Cutting Increment | 21.0mm                                                                                     | (0.827 in)  |
| LED Spacing       | 21.0mm                                                                                     | (0.827 in)  |
| Backing Colour    | Black                                                                                      |             |
| Coating           | Clear Silicone                                                                             | <del></del> |
| Connector Type    | 4-Pin XLRM soldered to a 15.2cm (6.0 in) pigtail on one end                                |             |
| Pinout            | Pin 1: Black wire (Ground) Pin 2: Not used Pin 3: Green wire (Signal) Pin 4: Red wire (5V) |             |