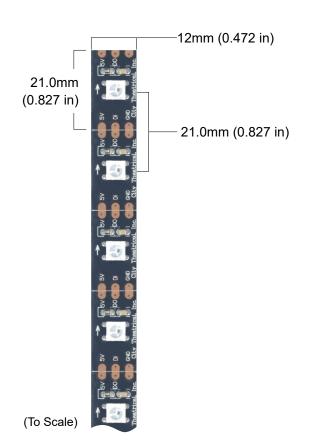

### Physical

| Length            | 5m                                                                                                     | (16.404 ft) |
|-------------------|--------------------------------------------------------------------------------------------------------|-------------|
| Width             | 12.0mm                                                                                                 | (0.472 in)  |
| Cutting Increment | 21.0mm                                                                                                 | (0.827 in)  |
| LED Spacing       | 21.0mm                                                                                                 | (0.827 in)  |
| Backing Colour    | Black                                                                                                  |             |
| Connector Type    | 4-Pin XLRM soldered to a<br>15.2cm (6.0 in)<br>pigtail on one end                                      |             |
| Pinout            | Pin 1: Black wire (Ground)<br>Pin 2: Not used<br>Pin 3: Green wire<br>(Signal)<br>Pin 4: Red wire (5V) |             |