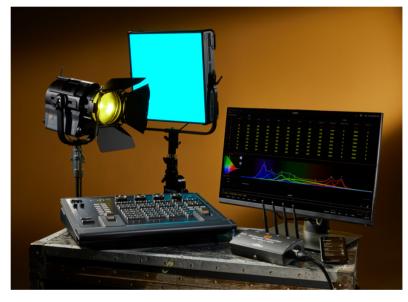

## CONSOLE CONTROL FROM FAR AWAY

In an industry that's quickly changing, you can't always be where you need to be at a moment's notice. That's why City Theatrical's Multiverse wireless DMX control is so important.

Used in conjunction with your console, you can broadcast as many as 10 universes of DMX from a single transmitter without excessive radio energy. This frees up precious wireless bandwidth in your space.