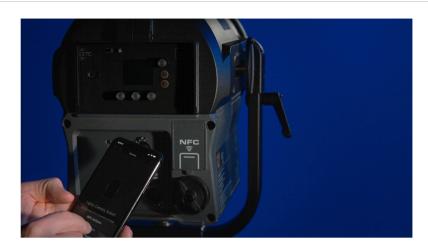

## CONTACTLESS COMMUNICATION FROM YOUR MOBILE DEVICE.

Near field communication (NFC) enables you to push and pull information including fixture setup data using ETC's Set Light app from your mobile phone or tablet, even when the fixture isn't powered.