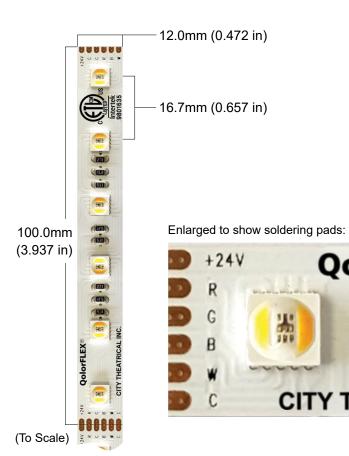

## **SPECIFICATIONS:**

| Physical          |                                                                               |             |
|-------------------|-------------------------------------------------------------------------------|-------------|
| Length            | 5m                                                                            | (16.404 ft) |
| Width             | 12mm                                                                          | (0.472 in)  |
| Cutting Increment | 100mm                                                                         | (3.937 in)  |
| LED Spacing       | 16.7mm                                                                        | (0.657 in)  |
| Backing Color     | White                                                                         |             |
| Connector Type    | 200mm long (7.874 in)<br>flat cable on both ends,<br>stripped 10mm and tinned |             |